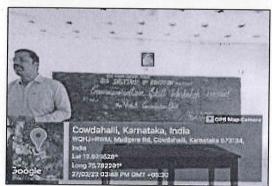

## ಸಂವಹನ ಕೌಶಲ್ಯ ಕಾರ್ಯಾಗಾರ

ಸಕಲೇಶಪುರ ಜೆಎಸ್ಎಸ್ ಶಿಕ್ಷಣ ಮಹಾವಿದ್ಯಾಲಯದಲ್ಲಿ ದಿನಾಂಕ 27.03.2023 ರಂದು ಮೊದಲ ಸೆಮಿಸ್ಟರ್ನ ಬಿಇಡಿ ಪ್ರಶಿಕ್ಷಣಾರ್ಥಿಗಳಿಗೆ ಒಂದು ದಿನದ ಸಂವಹನ ಕೌಶಲ್ಯ ಕಾರ್ಯಾಗಾರವನ್ನು ಏರ್ಪಡಿಸಲಾಗಿತ್ತು.

ಈ ಕಾರ್ಯಾಗಾರದಲ್ಲಿ ಕಾಲೇಜಿನ ಸಹಾಯಕ ಪ್ರಾಧ್ಯಾಪಕರುಗಳಾದ ಡಾ. ದಿನೇಶ್ ಎಂ.ಕೆ, ಶ್ರೀ ಮಂಜುನಾಥ ಆರ್ ಹಾಗೂ ಡಾ. ವಿಕ್ರಮ್ ಸಿ.ಬಿ ರವರು ಭಾಗವಹಿಸಿ ಕ್ರಮವಾಗಿ ಸಂವಹನ ಪದದ ಅರ್ಥ, ಪರಿಕಲ್ಪನೆ, ವಿಧಗಳು, ಘಟಕಾಂಶಗಳು, ಸಂವಹನ ಚಕ್ರ, ತರಗತಿಯ ಸಂವಹನದ ಮೇಲೆ ಪ್ರಭಾವ ಬೀರುವ ಅಂಶಗಳು ಮತ್ತು ಶಾಬ್ದಿಕ ಹಾಗೂ ಅಶಾಬ್ದಿಕ ಸಂವಹನ ಈ ವಿಷಯದ ಕುರಿತಂತೆ ಸವಿವರವಾಗಿ ವಿವರಿಸುತ್ತಾ ಕಾರ್ಯಗಾರವನ್ನು ನಡೆಸಿಕೊಟ್ಟರು.