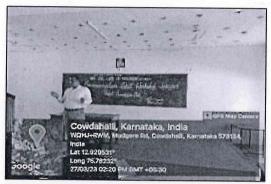

## ಸಂವಹನ ಕೌಶಲ್ಯ ಕಾರ್ಯಾಗಾರ

ಸಕಲೇಶಪುರ ಜೆಎಸ್ಎಸ್ ಶಿಕ್ಷಣ ಮಹಾವಿದ್ಯಾಲಯದಲ್ಲಿ ದಿನಾಂಕ 27.03.2023 ರಂದು ಮೊದಲ ಸೆಮಿಸ್ಟರ್ನ ಬಿಇಡಿ ಪ್ರಶಿಕ್ಷಣಾರ್ಥಿಗಳಿಗೆ ಒಂದು ದಿನದ ಸಂವಹನ ಕೌಶಲ್ಯ ಕಾರ್ಯಾಗಾರವನ್ನು ಏರ್ಪಡಿಸಲಾಗಿತ್ತು.

ಈ ಕಾರ್ಯಾಗಾರದಲ್ಲಿ ಕಾಲೇಜಿನ ಸಹಾಯಕ ಪ್ರಾಧ್ಯಾಪಕರುಗಳಾದ ಡಾ. ದಿನೇಶ್ ಎಂ.ಕೆ, ಶ್ರೀ ಮಂಜುನಾಥ ಆರ್ ಹಾಗೂ ಡಾ. ವಿಕ್ರಮ್ ಸಿ.ಬಿ ರವರು ಭಾಗವಹಿಸಿ ಕ್ರಮವಾಗಿ ಸಂವಹನ ಪದದ ಅರ್ಥ, ಪರಿಕಲ್ಪನೆ, ವಿಧಗಳು, ಘಟಕಾಂಶಗಳು, ಸಂವಹನ ಚಕ್ರ, ತರಗತಿಯ ಸಂವಹನದ ಮೇಲೆ ಪ್ರಭಾವ ಬೀರುವ ಅಂಶಗಳು ಮತ್ತು ಶಾಬ್ದಿಕ ಹಾಗೂ ಅಶಾಬ್ದಿಕ ಸಂವಹನ ಈ ವಿಷಯದ ಕುರಿತಂತೆ ಸವಿವರವಾಗಿ ವಿವರಿಸುತ್ತಾ ಕಾರ್ಯಗಾರವನ್ನು ನಡೆಸಿಕೊಟ್ಟರು.