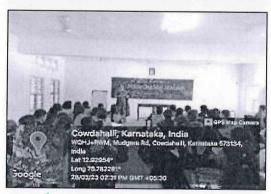

## ಸಂವಹನ ಕೌಶಲ್ಯ ಕಾರ್ಯಾಗಾರ

ಸಕಲೇಶಪುರ ಜೆಎಸ್ಎಸ್ ಶಿಕ್ಷಣ ಮಹಾವಿದ್ಯಾಲಯದಲ್ಲಿ ದಿನಾಂಕ 27.03.2023 ರಂದು ಮೊದಲ ಸೆಮಿಸ್ಟರ್ನ ಬಿಇಡಿ ಪ್ರಶಿಕ್ಷಣಾರ್ಥಿಗಳಿಗೆ ಒಂದು ದಿನದ ಸಂವಹನ ಕೌಶಲ್ಯ ಕಾರ್ಯಾಗಾರವನ್ನು ಏರ್ಪಡಿಸಲಾಗಿತ್ತು.

ಈ ಕಾರ್ಯಾಗಾರದಲ್ಲಿ ಕಾಲೇಜಿನ ಸಹಾಯಕ ಪ್ರಾಧ್ಯಾಪಕರುಗಳಾದ ಡಾ. ದಿನೇಶ್ ಎಂ.ಕೆ, ಶ್ರೀ ಮಂಜುನಾಥ ಆರ್ ಹಾಗೂ ಡಾ. ವಿಕ್ರಮ್ ಸಿ.ಬಿ ರವರು ಭಾಗವಹಿಸಿ ಕ್ರಮವಾಗಿ ಸಂವಹನ ಪದದ ಅರ್ಥ, ಪರಿಕಲ್ಪನೆ, ವಿಧಗಳು, ಘಟಕಾಂಶಗಳು, ಸಂವಹನ ಚಕ್ರ, ತರಗತಿಯ ಸಂವಹನದ ಮೇಲೆ ಪ್ರಭಾವ ಬೀರುವ ಅಂಶಗಳು ಮತ್ತು ಶಾಬ್ದಿಕ ಹಾಗೂ ಅಶಾಬ್ದಿಕ ಸಂವಹನ ಈ ವಿಷಯದ ಕುರಿತಂತೆ ಸವಿವರವಾಗಿ ವಿವರಿಸುತ್ತಾ ಕಾರ್ಯಗಾರವನ್ನು ನಡೆಸಿಕೊಟ್ಟರು.

ಈ ಕಾರ್ಯಾಗಾರವು ಬಿಇಡಿ ಪ್ರಶಿಕ್ಷಣಾರ್ಥಿಗಳಿಗೆ ಪರಿಣಾಮಕಾರಿಯಾಗಿ ಪಾಠ ಬೋಧಿಸಲು ಉಪಯುಕ್ತವಾಗಿದೆ.

PRINCIPAL

J.S.S. Institute of Education

P.B. 26, SAKALESHPUR-573 134

Hassan Dist

timestick seed bil som

PARIS TRAITMENT OF ECTIONAL OF STANKS OF STANK